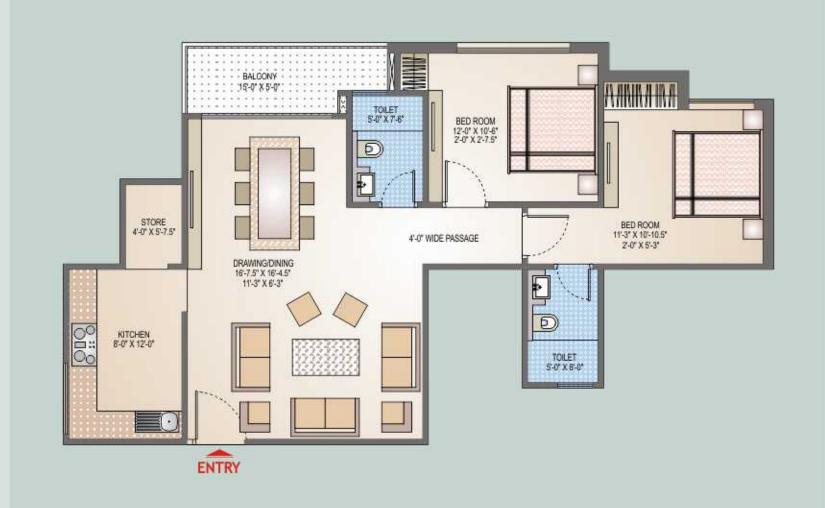

# 4 BHK Flat Layout

PALM SPRING

with Servant Room

TYPE 4

3 BHK Flat Layout Sitting with Servant Room

A calm And Soothing Space - One Of The Most

Coveted Destinations is Yours To Be Owned.

It's your very own heaven on earth.