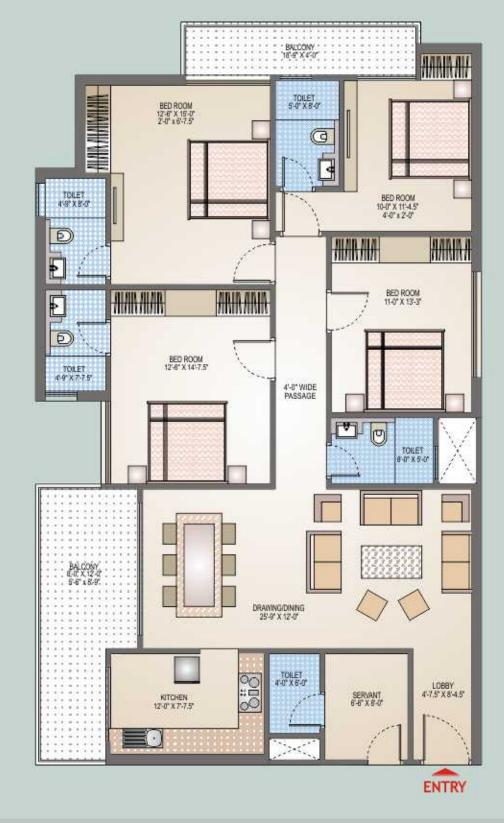

# 4 BHK Flat Layout

PALM SPRING

with Servant Room

TYPE 4

3 BHK Flat Layout Sitting with Servant Room

A calm And Soothing Space - One Of The Most

Coveted Destinations is Yours To Be Owned.

It's your very own heaven on earth.