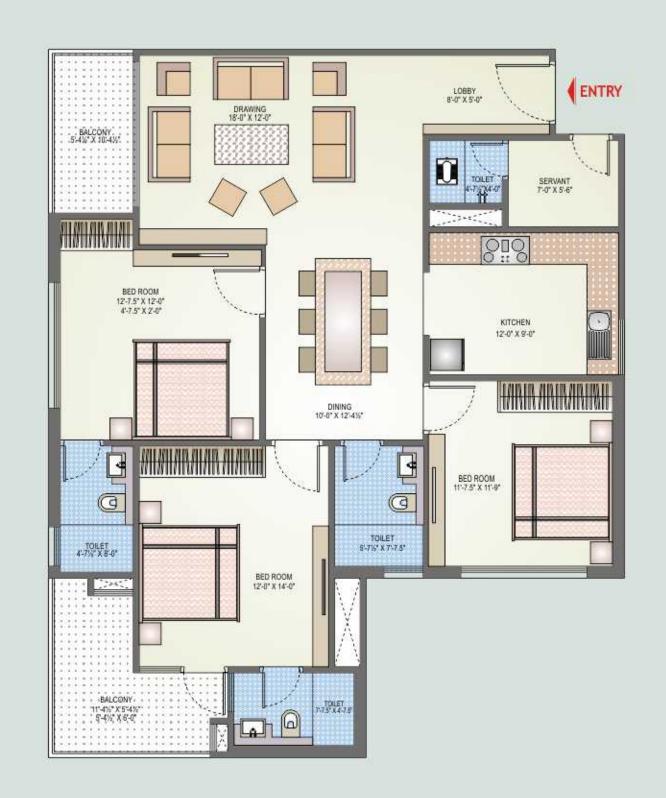

# 4 BHK Flat Layout

PALM SPRING

with Servant Room

TYPE 4

3 BHK Flat Layout Sitting with Servant Room

A calm And Soothing Space - One Of The Most

Coveted Destinations is Yours To Be Owned.

It's your very own heaven on earth.

Finely enhanced by all that one seeks in a luxurious lifestyle, **Palm Spring** answers to it all and some more. Bringing alive the prime essentials of contemporary living standards. Optimum usage of space management lends a rare degree of charm to even the simplest of details. Each tower has been thoughtfully designed so as to further enhance the landscaped garden view that can be glimpsed from every apartment of the tower. Broad streets with dense beautiful palm plantations radiate a sense of largeness and spaciousness here.