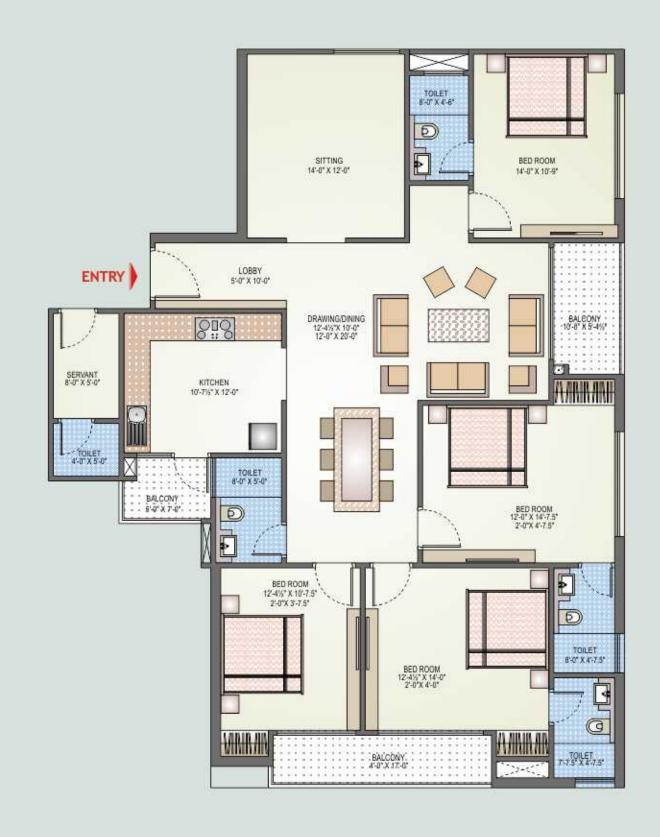

# 4 BHK Flat Layout

PALM SPRING

with Servant Room

TYPE 4

3 BHK Flat Layout Sitting with Servant Room

A calm And Soothing Space - One Of The Most

Coveted Destinations is Yours To Be Owned.

It's your very own heaven on earth.