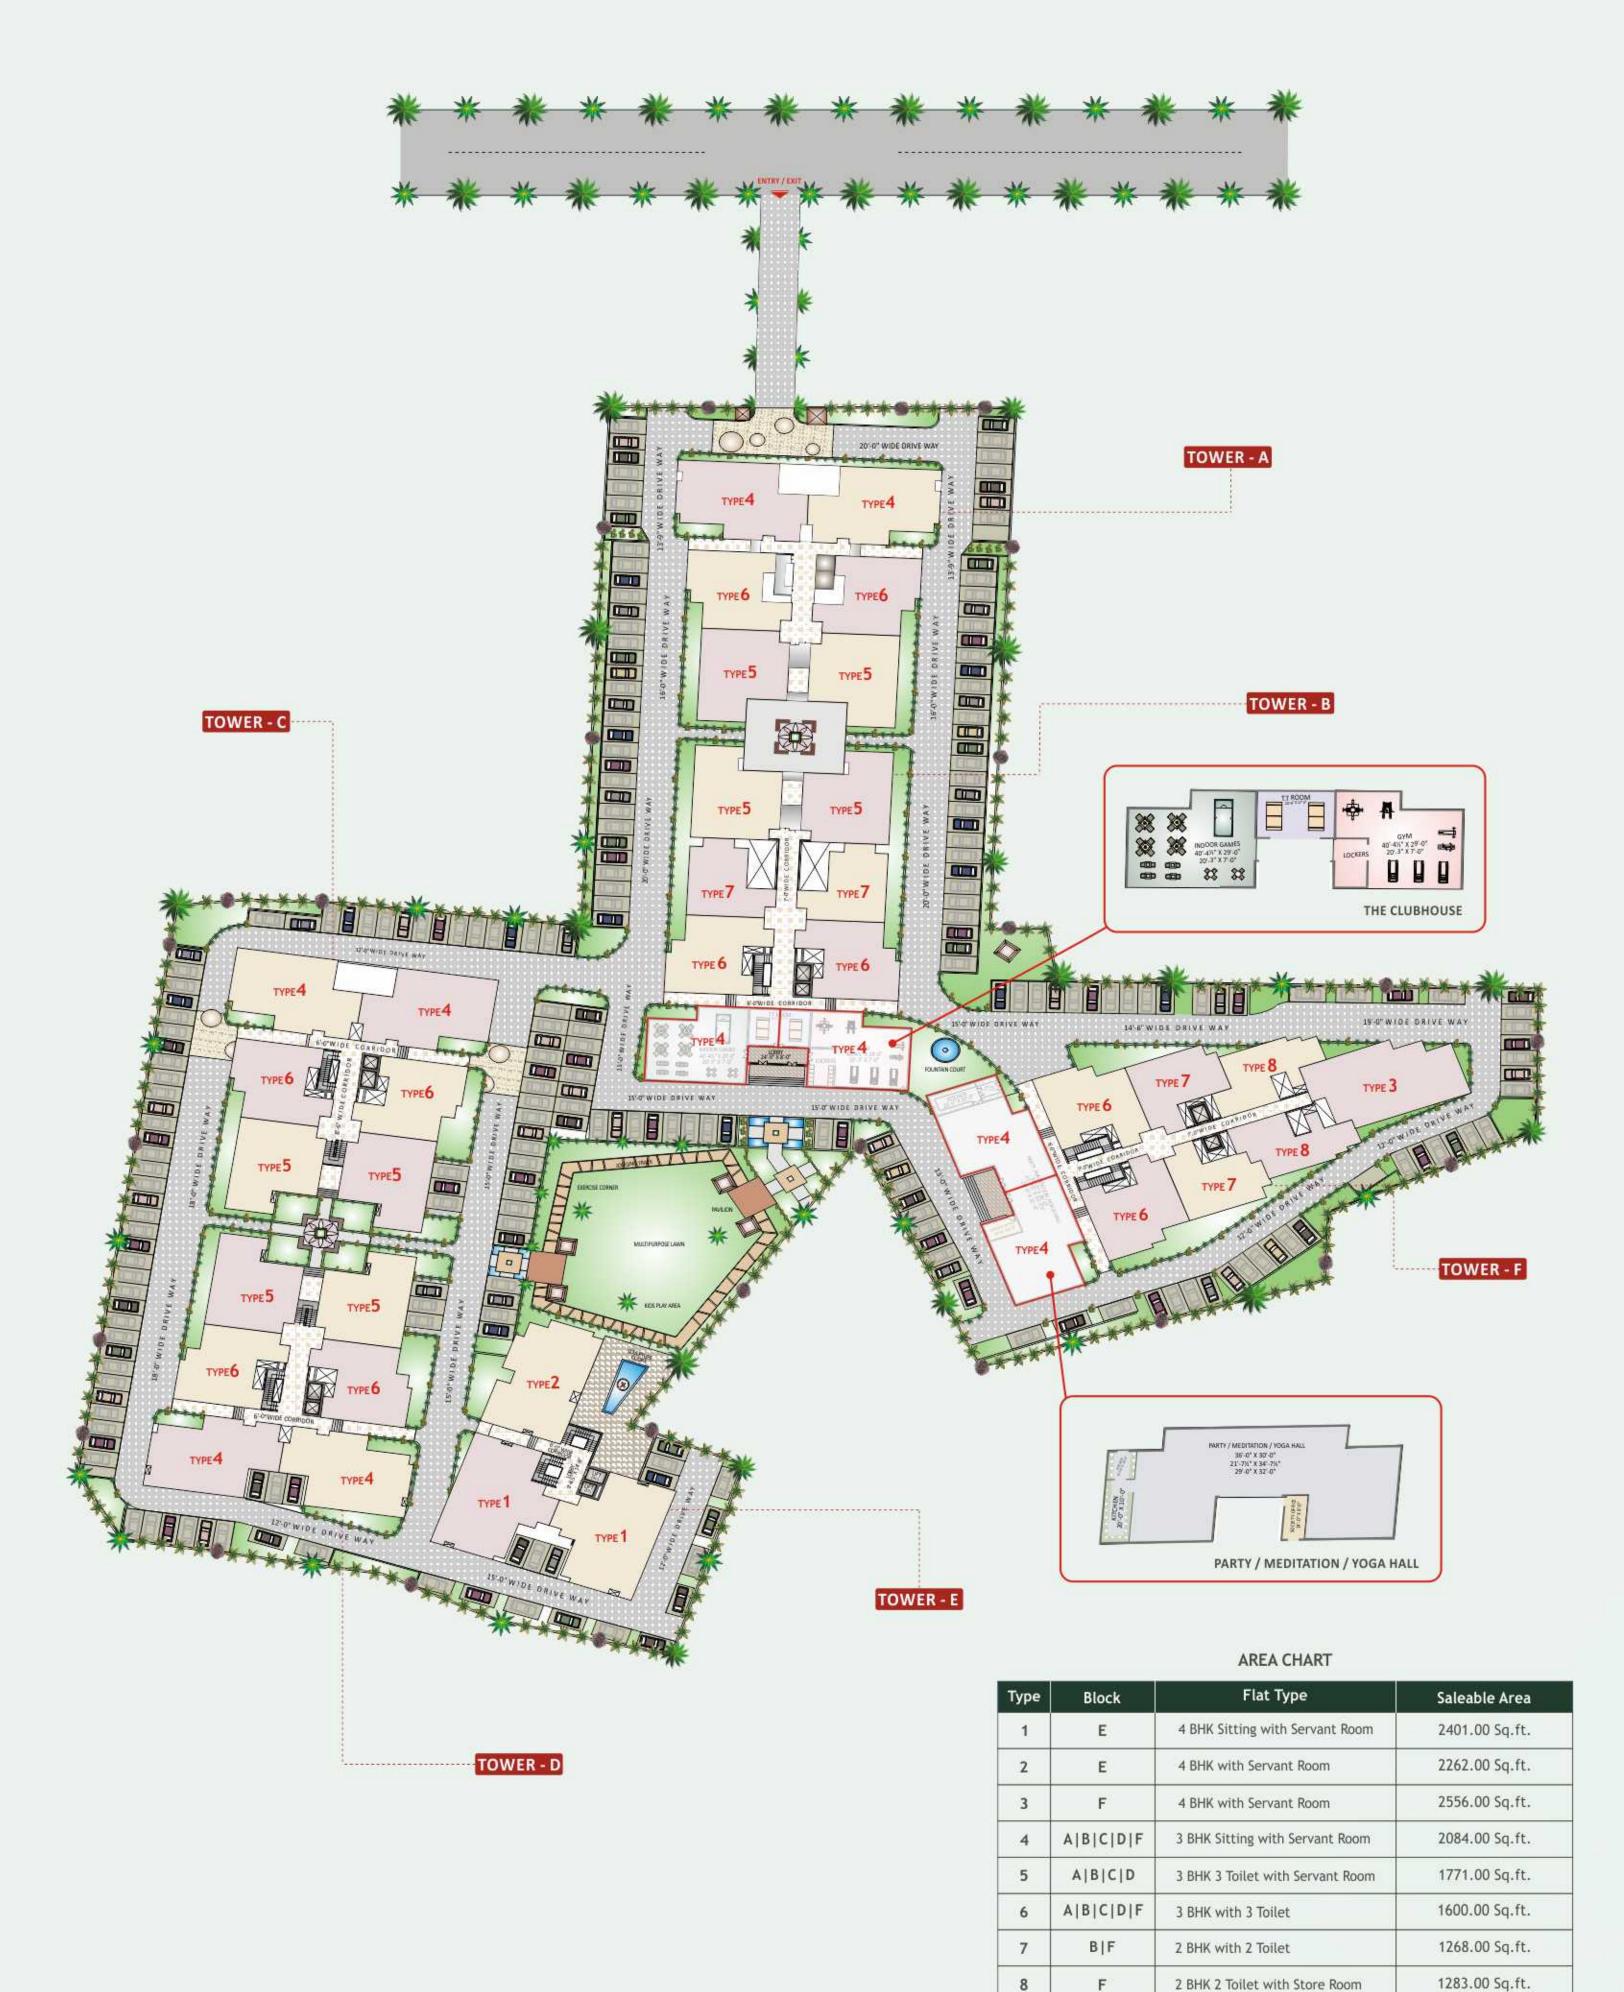

## **Group Housing of 262 Ultra Luxury Apartments**

- 2 BHK / 3 BHK / 4 BHK Luxury Flats
  - with Servant / Store Room
- Ravishing Gardens
- Exclusive Interior

- Fully Furnished Clubhouse
- Elegant Exterior
- Modular Kitchen
- Wooden flooring

### Top-of-the-line Assortments

- Elegant Reception Area
- Impressive Waiting Lounge for your Guest
- Children's Play Area
- Ultra Modern Landscapes & Water Cascades
- Ample Open & Covered Car Parking Space