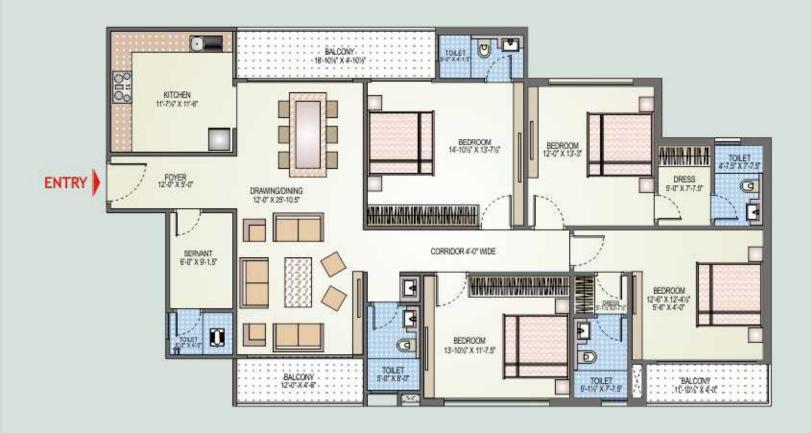

# 4 BHK Flat Layout

PALM SPRING

with Servant Room

TYPE 4

3 BHK Flat Layout Sitting with Servant Room

A calm And Soothing Space - One Of The Most

Coveted Destinations is Yours To Be Owned.

It's your very own heaven on earth.