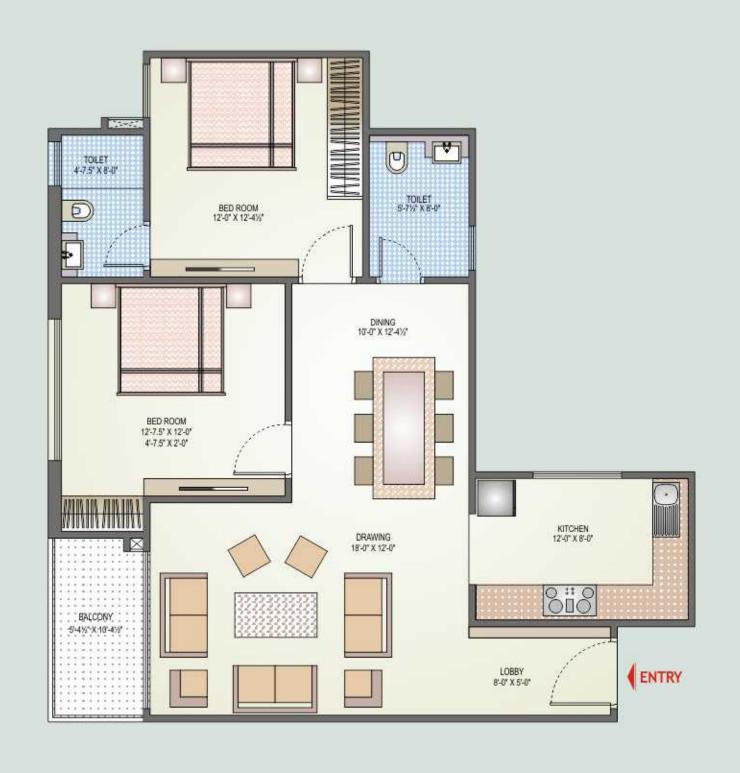

TYPE 2

# 2 BHK Flat Layout

PALM SPRING

with 2 Toilet with Store Room

An entire gamut of leisure experiences is the perfect backdrop to these luxury residences at Palm Spring that provide world class accessories and stunning views of the valley. What's more, you have access to every possible amenity to ensure your daily routine runs like clockwork. Dedicated 24X7 power supply and a top-notch security service makes it possible to lead a carefree life for you and your loving family.