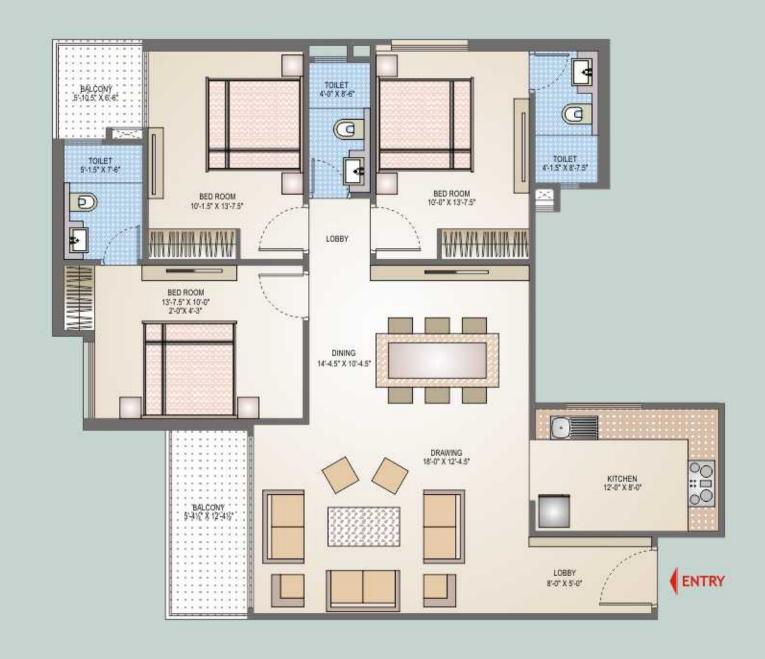

# 2 BHK Flat Layout

PALM SPRING

with 2 Toilet with Store Room

An entire gamut of leisure experiences is the perfect backdrop to these luxury residences at Palm Spring that provide world class accessories and stunning views of the valley. What's more, you have access to every possible amenity to ensure your daily routine runs like clockwork. Dedicated 24X7 power supply and a top-notch security service makes it possible to lead a carefree life for you and your loving family.