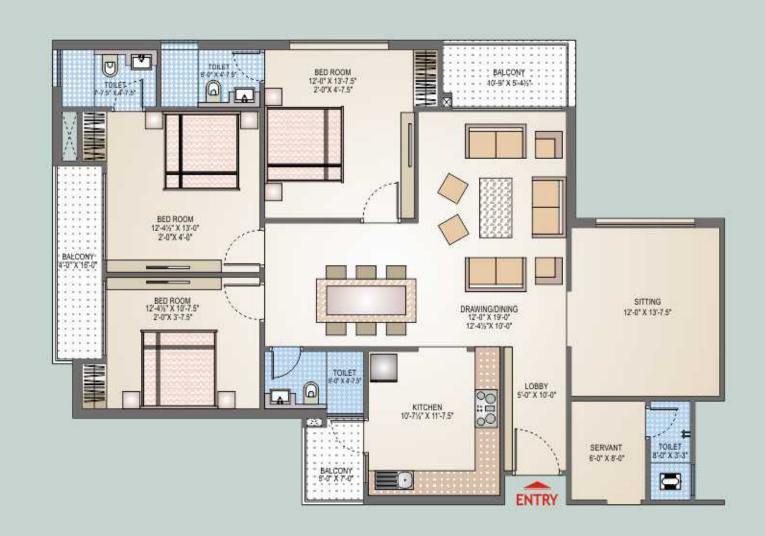

# 4 BHK Flat Layout

PALM SPRING

with Servant Room

TYPE 4

3 BHK Flat Layout Sitting with Servant Room

A calm And Soothing Space - One Of The Most

Coveted Destinations is Yours To Be Owned.

It's your very own heaven on earth.